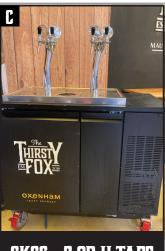

## CKC6 - 2 OR 4 TAPS

DOUBLE OR 4 TAPS WITH UP TO 6X19L OF YOUR CHOICE OF FRESH BEER

> **DIMENSIONS** 1110  $\overline{x}$  590 x 860 mm **KEGS**  $6 \times 19 \ell KEG$