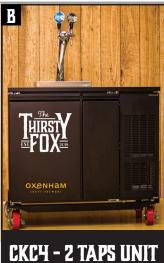

## CKC6 - 2 OR 4 TAPS

DOUBLE OR 4 TAPS WITH UP TO 6X19L OF YOUR CHOICE OF FRESH BEER

> **DIMENSIONS** 1110  $\overline{x}$  590 x 860 mm **KEGS**  $6 \times 19 \ell KEG$