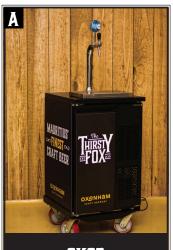

## CKC2

SINGLE TAP UNIT & 09-19L OF YOUR **CHOICE OF FRESH BEER** 

> **DIMENSIONS**  $555\,\overline{x\,590\,x\,860}\,\text{mm}$ **KEGS**  $2 \times 19 \ell KEG$

DOUBLE TAPS WITH UP TO 4X19L OF YOUR CHOICE OF FRESH BEER