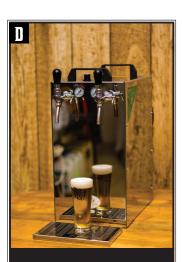

## **LINDR - 2 TAPS**

FLASH COOLER EVENT UNIT 100 L/HR

**DIMENSIONS**  $26\overline{5x380x495}mm$ 

| PRICE PER KEG (09L)          |             |
|------------------------------|-------------|
| Pale Ale, Lager, Lo-Cal      | Rs 1,440.95 |
| Weiss, Amber Ale             | Rs 1,519.15 |
| Raspberry Weiss              | Rs 1,714.65 |
| Limited Edition Saison Ale   | Rs 1,596.20 |
| Limited Edition Foxtoberfest | Rs 1,596.20 |
| Limited Edition Limelite     | Rs 1,714.65 |